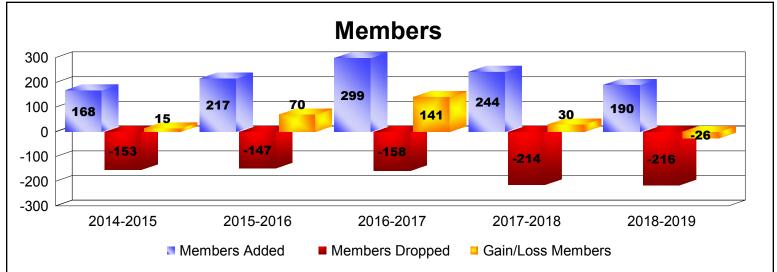

District 403 A4

As of June 2019 Cumulative

| Year      | New<br>Clubs | Dropped<br>Clubs | Gain/<br>Loss<br>Clubs | New<br>Members | Charter<br>Members | Reinstate<br>Members | Transfer<br>Members | Total<br>Member<br>Added | Total<br>Members<br>Dropped | Gain/<br>Loss<br>Members |
|-----------|--------------|------------------|------------------------|----------------|--------------------|----------------------|---------------------|--------------------------|-----------------------------|--------------------------|
| 2014-2015 | 2            | 0                | 2                      | 107            | 59                 | 2                    | 0                   | 168                      | -153                        | 15                       |
| 2015-2016 | 4            | 0                | 4                      | 97             | 107                | 13                   | 0                   | 217                      | -147                        | 70                       |
| 2016-2017 | 3            | 0                | 3                      | 190            | 88                 | 16                   | 5                   | 299                      | -158                        | 141                      |
| 2017-2018 | 3            | 0                | 3                      | 148            | 82                 | 9                    | 5                   | 244                      | -214                        | 30                       |
| 2018-2019 | 2            | -1               | 1                      | 123            | 59                 | 7                    | 1                   | 190                      | -216                        | -26                      |
| Average   | 3            | 0                | 3                      | 133            | 79                 | 9                    | 2                   | 224                      | -178                        | 46                       |