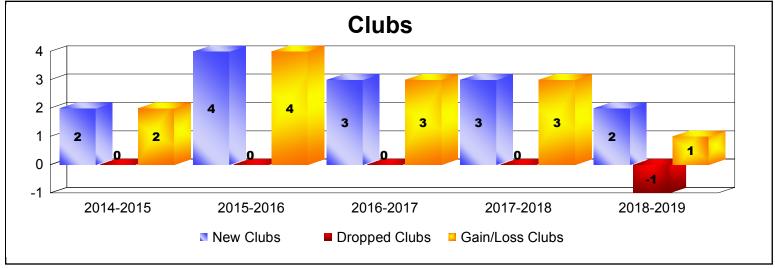

District 403 A4

As of June 2019 Cumulative

| Year      | New<br>Clubs | Dropped<br>Clubs | Gain/<br>Loss<br>Clubs | New<br>Members | Charter<br>Members | Reinstate<br>Members | Transfer<br>Members | Total<br>Member<br>Added | Total<br>Members<br>Dropped | Gain/<br>Loss<br>Members |
|-----------|--------------|------------------|------------------------|----------------|--------------------|----------------------|---------------------|--------------------------|-----------------------------|--------------------------|
| 2014-2015 | 2            | 0                | 2                      | 107            | 59                 | 2                    | 0                   | 168                      | -153                        | 15                       |
| 2015-2016 | 4            | 0                | 4                      | 97             | 107                | 13                   | 0                   | 217                      | -147                        | 70                       |
| 2016-2017 | 3            | 0                | 3                      | 190            | 88                 | 16                   | 5                   | 299                      | -158                        | 141                      |
| 2017-2018 | 3            | 0                | 3                      | 148            | 82                 | 9                    | 5                   | 244                      | -214                        | 30                       |
| 2018-2019 | 2            | -1               | 1                      | 123            | 59                 | 7                    | 1                   | 190                      | -216                        | -26                      |
| Average   | 3            | 0                | 3                      | 133            | 79                 | 9                    | 2                   | 224                      | -178                        | 46                       |